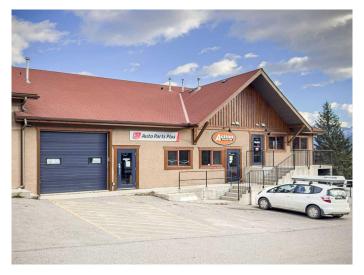

# \$682,395 - 116, 109 Bow Meadow Crescent, Canmore

MLS® #A2233602

## \$682,395

0 Bedroom, 0.00 Bathroom, Commercial on 0.00 Acres

Elk Run, Canmore, Alberta

Discover a prime commercial opportunity at 116, 120 Bow Meadow Crescentâ€"a versatile 1,077 sq. ft. commercial bay in Canmore's sought-after Elk Run district. With local vacancy rates near zero, this unit offers a strategic acquisition for investors or entrepreneurs looking to establish or expand operations.