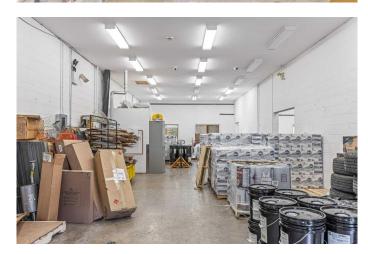

## \$682,395

0 Bedroom, 0.00 Bathroom, Commercial on 0.00 Acres

Elk Run, Canmore, Alberta

Discover a prime commercial opportunity at 116, 120 Bow Meadow Crescentâ€"a versatile 1,077 sq. ft. commercial bay in Canmore's sought-after Elk Run district. With local vacancy rates near zero, this unit offers a strategic acquisition for investors or entrepreneurs looking to establish or expand operations.

Zoned for a wide range of usesâ€"including brewery/distillery, professional laundry services, contractor facilities, creative studios, warehouse/storage, or premium workshop spaceâ€"this adaptable unit also allows for discretionary applications, offering added flexibility for specialized business concepts.