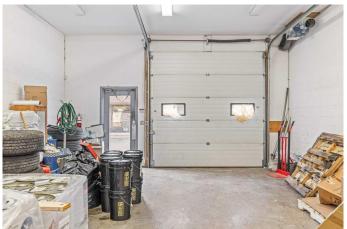

## \$682,395

0 Bedroom, 0.00 Bathroom, Commercial on 0.00 Acres

Elk Run, Canmore, Alberta

Discover a prime commercial opportunity at 116, 120 Bow Meadow Crescentâ€"a versatile 1,077 sq. ft. commercial bay in Canmore's sought-after Elk Run district. With local vacancy rates near zero, this unit offers a strategic acquisition for investors or entrepreneurs looking to establish or expand operations.

Zoned for a wide range of usesâ€"including brewery/distillery, professional laundry services, contractor facilities, creative studios, warehouse/storage, or premium workshop spaceâ€"this adaptable unit also allows for discretionary applications, offering added flexibility for specialized business concepts.