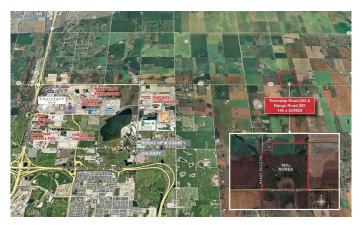

### \$4,900,000

0 Bedroom, 0.00 Bathroom, Land on 139.50 Acres

NONE, Rural Rocky View County, Alberta

The subject site is located east of Balzac, Rocky View County, AB, in an area that has seen significant growth and development in recent years. About a 20 minute drive from Airdrie, AB and 18 minutes from Calgary, AB. Close proximity to some major commercial developments, including CrossIron Mills shopping centre, various industrial and logistics parks and retail developments, offering future potential for various types of developments if the parcel is rezoned. Quick and easy access to Crossiron Drive, Dwight McClellan/Metis Trail, Stoney Trail (Calgary ring road) and QE 2, as well as the Calgary International Airport.