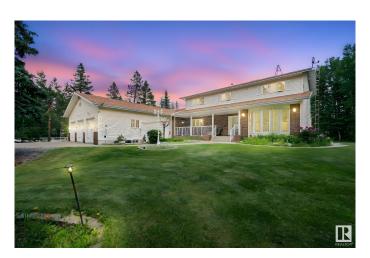

### \$1,225,000

5 Bedroom, 3.50 Bathroom, 3,012 sqft Rural on 2.99 Acres

Belvedere Heights West, Rural Strathcona County, AB

Custom-built home on a beautifully maintained acreage just 10 minutes from Edmonton and Sherwood Park. Featuring 5 bedrooms up, 2 with ensuites, a main floor den, laundry, and a chef's kitchen with quartz counters, full-depth drawers, in-floor heating, and upgraded SS appliances. Extended dining area and finished basement offer ample space for family living and entertaining. Heated triple garage with a tandem bay and 2.5-bay workshop. Outbuildings include hay shed, tack house, covered stalls, and storage. Two septic tanks, 9000-gal 2 cisterns with rainwater collection potential, reinforced concrete drive, and outdoor lighting throughout. Enjoy the peaceful front porch or the back deck with views of wildlife and your private land.

## **Exterior**

Exterior Wood

Exterior Features Backs Onto Park/Trees, Golf Nearby, Treed Lot

Construction Wood

Foundation Concrete Perimeter