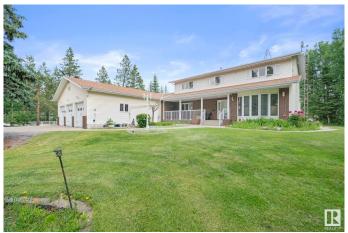

### \$1,225,000

5 Bedroom, 3.50 Bathroom, 3,012 sqft Rural on 2.99 Acres

Belvedere Heights West, Rural Strathcona County, AB

Custom-built home on a beautifully maintained acreage just 10 minutes from Edmonton and Sherwood Park. Featuring 5 bedrooms up, 2 with ensuites, a main floor den, laundry, and a chef's kitchen with quartz counters, full-depth drawers, in-floor heating, and upgraded SS appliances. Extended dining area and finished basement offer ample space for family living and entertaining. Heated triple garage with a tandem bay and 2.5-bay workshop. Outbuildings include hay shed, tack house, covered stalls, and storage. Two septic tanks, 9000-gal 2 cisterns with rainwater collection potential, reinforced concrete drive, and outdoor lighting throughout. Enjoy the peaceful front porch or the back deck with views of wildlife and your private land.

## **Exterior**

Exterior Wood

Exterior Features Backs Onto Park/Trees, Golf Nearby, Treed Lot

Construction Wood

Foundation Concrete Perimeter