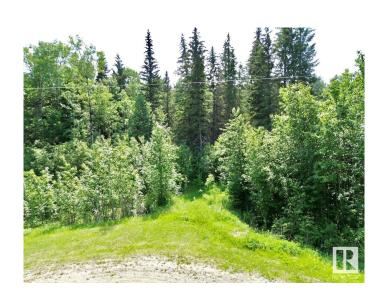

## \$99,900

0 Bedroom, 0.00 Bathroom, Rural on 3.19 Acres

Skeleton Lake, Rural Athabasca County, AB

3.19 ACRES IN SHADOW LANE ESTATES AT SKELETON LAKE!! This property is the perfect opportunity to get out of the city and have your own acreage at the lake! Whether you're looking to build the dream home or a spot to park the RV, this lot has loads of potential! Beautiful mature trees give the perfect opportunity for privacy and only a 2 min drive to the boat launch gives the proximity to the lake you're looking for! SKELETON LAKE is perfect for outdoor enthusiasts! Whether you like boating, swimming, fishing, quadding, skidooing, or hunting this is the perfect location! Located approximately half way between Edmonton and Fort McMurray Skeleton Lake is the escape from the city you've been looking for! Don't miss out!