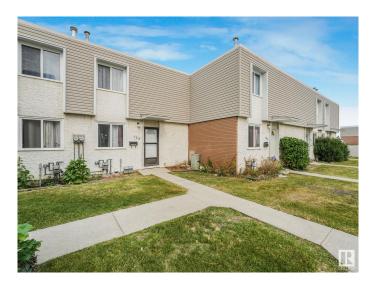

# \$249,800 - 103 Cornell Court, Edmonton

MLS® #E4442235

#### \$249,800

3 Bedroom, 2.00 Bathroom, 976 sqft Condo / Townhouse on 0.00 Acres

Kilkenny, Edmonton, AB

This spacious 3-bedroom, 2-bathroom condo offers great potential and backs onto a peaceful green space! The finished basement features a versatile room ideal for an office or den, plus a full 4-piece bathroom. Upstairs, enjoy three good-sized bedrooms and a 4-piece bathroom. With an assigned parking stall and walking distance to schools, shopping, parks, daycares, and public transit, convenience is at your doorstep. Affordable condo fees add incredible value. Recent upgrades include a new stove, dishwasher, countertop, toilet, and sink (2024). Whether you're a first-time buyer or investor, this condo provides endless possibilities in a prime location. Please note that some pictures have been virtually decluttered.