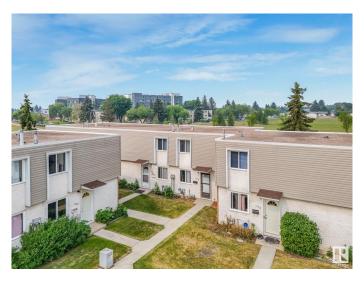

# \$249,800 - 103 Cornell Court, Edmonton

MLS® #E4442235

#### \$249,800

3 Bedroom, 2.00 Bathroom, 976 sqft Condo / Townhouse on 0.00 Acres

Kilkenny, Edmonton, AB

This spacious 3-bedroom, 2-bathroom condo offers great potential and backs onto a peaceful green space! The finished basement features a versatile room ideal for an office or den, plus a full 4-piece bathroom. Upstairs, enjoy three good-sized bedrooms and a 4-piece bathroom. With an assigned parking stall and walking distance to schools, shopping, parks, daycares, and public transit, convenience is at your doorstep. Affordable condo fees add incredible value. Recent upgrades include a new stove, dishwasher, countertop, toilet, and sink (2024). Whether you're a first-time buyer or investor, this condo provides endless possibilities in a prime location. Please note that some pictures have been virtually decluttered.