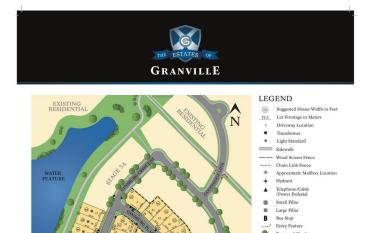

# \$470,800 - 3989 Ginsburg Cres, Edmonton

MLS® #E4441768

#### \$470,800

0 Bedroom, 0.00 Bathroom, Single Family on 0.00 Acres

Granville (Edmonton), Edmonton, AB

This is your chance to build with National Award Winning Builder, Vicky's Homes! Gorgeous 46 pocket walkout backing south onto a forest offers the privacy you have been yearning for. You can build a bungalow, minimum size 1600 sq.ft and the minimum sized 2 storey is 2400 sq.ft. This is a beautiful estate community, walking distance to new school. All amenities close by. Get it before it's gone! Price includes tax. Home Builder must build home to suit.



STAGE 5B/5C SITE PLAN



# **Essential Information**

| MLS® #    | E4441768        |
|-----------|-----------------|
| Price     | \$470,800       |
| Bathrooms | 0.00            |
| Acres     | 0.00            |
| Туре      | Single Family   |
| Sub-Type  | Vacant Lot/Land |
| Style     | 2 Storey        |
| Status    | Active          |

# **Community Information**

| 89 Ginsburg Cres   |
|--------------------|
| monton             |
| anville (Edmonton) |
| monton             |
| BERTA              |
|                    |



Province AB Postal Code T5T 4V1

### Exterior

Exterior Features Backs Onto Park/Trees, Private Setting, Schools

### **Additional Information**

Date Listed June 11th, 2025

Days on Market 22

Zoning Zone 58

DATA IS DEEMED RELIABLE BUT IS NOT GUARANTEED ACCURA