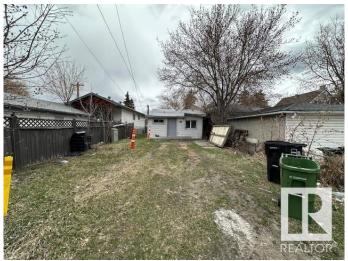

## \$140,000

2 Bedroom, 1.00 Bathroom, 667 sqft Single Family on 0.00 Acres

Mccauley, Edmonton, AB

\*\*\*\*SELLER WILL PROVIDE 20% DOWN PAYMENT\*\*\*\* Prime location to build and invest in the mature area location! Investor Alert or First time buyer!! Cozy livable bungalow in the mature down town city neighborhood, minutes to the heart of Edmonton! Situated on a 29' x 129' lot zoned RF3. This is a GREAT rental or live and re-development later property. 2 bedrooms, 1 bathroom, laminate flooring, metal roof, newer hot water tank, crawl space for storage. Build a new single family and duplex housing or possible four units. CLOSE TO ALL AMENITIES, SCHOOLS, MAJOR BUS ROUTES, LRT LINE, GROCERY STORES & RESTAURANTS, MEDICAL SERVICES. **BRING OFFERS! MUST SELL!** 

#### **Amenities**

Amenities Crawl Space, Front Porch, Hot Water Natural Gas, No Smoking Home,

R.V. Storage

Parking Spaces 4

Parking 2 Outdoor Stalls, No Garage, Rear Drive Access, RV Parking, Stall,

Tandem

#### **Exterior**

Exterior Wood, Vinyl

Exterior Features Landscaped, Paved Lane, Private Setting, Schools, Shopping Nearby

Roof Metal

Construction Wood, Vinyl

Foundation Concrete Perimeter