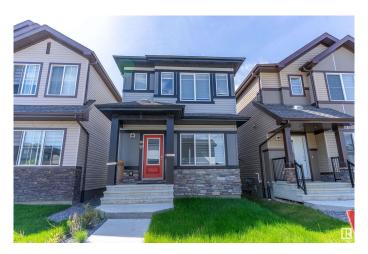

# \$499.800

4 Bedroom, 3.50 Bathroom, 1,414 sqft Single Family on 0.00 Acres

Aster, Edmonton, AB

Walk to park/school/transit/restaurants...North facing detached home offers ample light throughout the day. The main floor has a 9 ft ceiling, an upgraded kitchen with SS appliances, a decent sized living room, a rear dining area and a 2 pc bath. The upper level has 3 spacious bedrooms, 2 full baths, a laundry room and a bonus room. The fully finished basement has accessibility from side, with a private entrance. The basement has been developed with a bedroom, a full bath, a kitchen/living room and separate laundry. Landscaping has been completed and there is a rear concrete pad for parking 2 vehicles.

Year Built 2022

Type Single Family

Sub-Type Detached Single Family

Style 2 Storey
Status Active