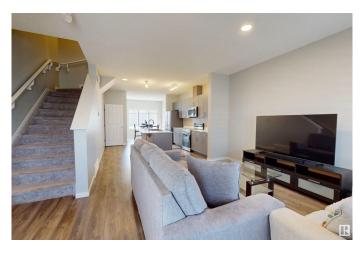

# \$499.800

4 Bedroom, 3.50 Bathroom, 1,414 sqft Single Family on 0.00 Acres

Aster, Edmonton, AB

Walk to park/school/transit/restaurants...North facing detached home offers ample light throughout the day. The main floor has a 9 ft ceiling, an upgraded kitchen with SS appliances, a decent sized living room, a rear dining area and a 2 pc bath. The upper level has 3 spacious bedrooms, 2 full baths, a laundry room and a bonus room. The fully finished basement has accessibility from side, with a private entrance. The basement has been developed with a bedroom, a full bath, a kitchen/living room and separate laundry. Landscaping has been completed and there is a rear concrete pad for parking 2 vehicles.

## Interior

Interior Features ensuite bathroom

Appliances Dishwasher-Built-In, Dryer-Two, Refrigerators-Two, Stoves-Two,

Washers-Two

Heating Forced Air-1, Natural Gas

Stories 3

Has Basement Yes

Basement Full, Finished