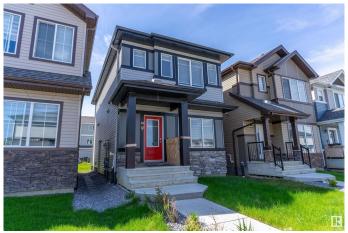

# \$499.800

4 Bedroom, 3.50 Bathroom, 1,414 sqft Single Family on 0.00 Acres

Aster, Edmonton, AB

Walk to park/school/transit/restaurants...North facing detached home offers ample light throughout the day. The main floor has a 9 ft ceiling, an upgraded kitchen with SS appliances, a decent sized living room, a rear dining area and a 2 pc bath. The upper level has 3 spacious bedrooms, 2 full baths, a laundry room and a bonus room. The fully finished basement has accessibility from side, with a private entrance. The basement has been developed with a bedroom, a full bath, a kitchen/living room and separate laundry. Landscaping has been completed and there is a rear concrete pad for parking 2 vehicles.

## Interior

Interior Features ensuite bathroom

Appliances Dishwasher-Built-In, Dryer-Two, Refrigerators-Two, Stoves-Two,

Washers-Two

Heating Forced Air-1, Natural Gas

Stories 3

Has Basement Yes

Basement Full, Finished