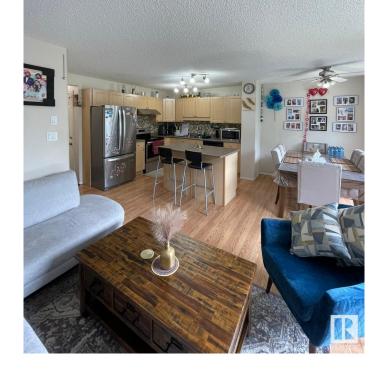

## \$2,299

3 Bedroom, 2.50 Bathroom, 1,075 sqft Rental on 0.00 Acres

Ellerslie, Edmonton, AB

Bright 2-Storey Half Duplex in Ellerslie –
Available September 1st! 3 bed, 2.5 bath
duplex in a quiet, family-friendly area. Pet-free,
smoke-free, and well-maintained.
Open-concept main floor with functional
kitchen and private backyard. No developed
basement, but great for storage. Built in 2004.
Close to groceries, restaurants, shops, and
major routes including Anthony Henday.
Clean, comfortable, and move-in
ready this fall!