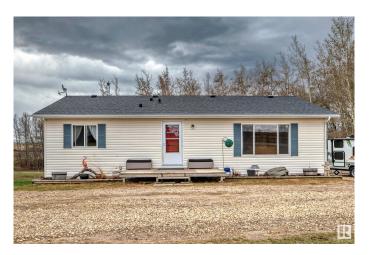

# \$1,800,000 - 25113 Twp Rd 272, Rural Rockyview County

MLS® #E4438636

### \$1,800,000

3 Bedroom, 2.50 Bathroom, 1,320 sqft Rural on 4.79 Acres

None, Rural Rockyview County, AB

Attention Home Buyers & Investors! A Remarkable 4.79-acre parcel of prime Mixed Residential and Commercial Real Estate nestled amidst picturesque landscapes, a one of a kind entrepreneur's dream with positive income growth and expansion. The entire main floor is adorned with freshly painted walls, durable vinyl flooring, brand-new quartz counter tops, a pristine fridge, and exquisitely redone bathrooms that redefine everyday living. The outside boast of an expansive south-facing deck from the kitchen/dining area. The WALKOUT basement, can be transformed to add additional income or extra living space. Most importantly, this property boasts a thriving commercial farming operation already in place and generating rental & operating income. Flexible zoning allows for more commercial opportunities.

## **Amenities**

Features Carbon Monoxide Detectors, Deck, Detectors Smoke, Fire Pit, Walkout

Basement, See Remarks

## **Exterior**

Exterior Wood

Exterior Features Commercial

Construction Wood

Foundation Concrete Perimeter