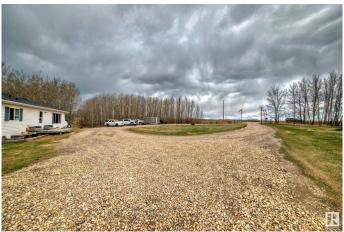

### \$1,800,000

3 Bedroom, 2.50 Bathroom, 1,320 sqft Rural on 4.79 Acres

None, Rural Rockyview County, AB

Attention Home Buyers & Investors! A Remarkable 4.79-acre parcel of prime Mixed Residential and Commercial Real Estate nestled amidst picturesque landscapes, a one of a kind entrepreneur's dream with positive income growth and expansion. The entire main floor is adorned with freshly painted walls, durable vinyl flooring, brand-new quartz counter tops, a pristine fridge, and exquisitely redone bathrooms that redefine everyday living. The outside boast of an expansive south-facing deck from the kitchen/dining area. The WALKOUT basement, can be transformed to add additional income or extra living space. Most importantly, this property boasts a thriving commercial farming operation already in place and generating rental & operating income. Flexible zoning allows for more commercial opportunities.