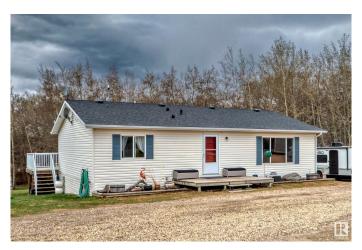

# \$1,800,000 - 25113 Twp Rd 272, Rural Rockyview County

MLS® #E4438636

### \$1,800,000

3 Bedroom, 2.50 Bathroom, 1,320 sqft Rural on 4.79 Acres

None, Rural Rockyview County, AB

Attention Home Buyers & Investors! A Remarkable 4.79-acre parcel of prime Mixed Residential and Commercial Real Estate nestled amidst picturesque landscapes, a one of a kind entrepreneur's dream with positive income growth and expansion. The entire main floor is adorned with freshly painted walls, durable vinyl flooring, brand-new quartz counter tops, a pristine fridge, and exquisitely redone bathrooms that redefine everyday living. The outside boast of an expansive south-facing deck from the kitchen/dining area. The WALKOUT basement, can be transformed to add additional income or extra living space. Most importantly, this property boasts a thriving commercial farming operation already in place and generating rental & operating income. Flexible zoning allows for more commercial opportunities.

## **Amenities**

Features Carbon Monoxide Detectors, Deck, Detectors Smoke, Fire Pit, Walkout

Basement, See Remarks

## **Exterior**

Exterior Wood

Exterior Features Commercial

Construction Wood

Foundation Concrete Perimeter