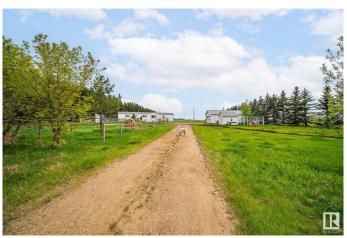

#### \$390,000

3 Bedroom, 2.00 Bathroom, 1,220 sqft Rural on 2.47 Acres

None, Rural Sturgeon County, AB

NEW LISTING! Affordable country living, this home and parcel are located just 5 minutes from Morinville. The home features an open floor plan, with 3 bedrooms and 2 bathrooms. The layout includes a walk-in pantry, walk-in closet, a laundry room, and an airy kitchen with many cabinets and a skylight. Enjoy 2 new decks off both entrances. A handy person will love the 24x36 finished shop with in-floor heat, 220V wiring, storage shelving, attic storage and floor drain and attached dog run. The land is set up with 3 horse pastures, a round pen, horse shelter and tie racks. The neighbors offer great proximity to the hay supply. If you want chickens, there is an existing coop with power. All of this on 2.47 acres, treed, and only 1/2 mile of gravel. New septic pump (2025). New decks (2024/2025).