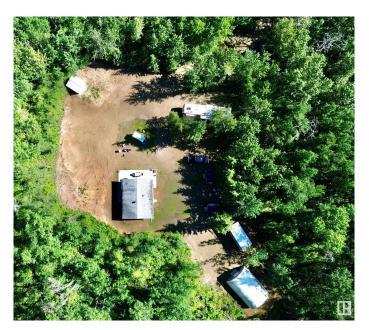

### \$390,000

2 Bedroom, 1.00 Bathroom, 802 sqft Rural on 4.52 Acres

Mulhurst Bay, Rural Wetaskiwin County, AB

Affordable acreage just a short drive to the north shore of Pigeon Lake. 4.5 acres, fully serviced lot with a year round home that has had numerous upgrades in the past few years: Kitchen, bathroom, windows, vinyl plank flooring, new metal siding with1 inch of styrofoam insulation on exterior walls making this a very efficient home to heat. 2 bedrooms, 1 full bath and open kitchen and living room. Outside, this very private lot is surrounded by trees and has an abundance of storage with a 30x20 Quonset, 3 storage sheds, a mobile shed, a wood shelter and a spot to park an RV. There are hot and cold taps outside, a water softener and hot water on demand. Escape to the country and start enjoying the peace and quiet of country living.

#### **Essential Information**

MLS® # E4436607 Price \$390,000

Bedrooms 2 Bathrooms 1.00

Full Baths 1

Square Footage 802

Acres 4.52

Year Built 1996 Type Rural

Sub-Type **Detached Single Family** 