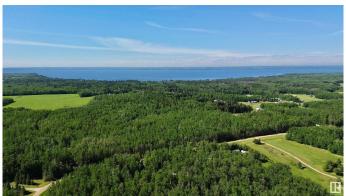

### \$390,000

2 Bedroom, 1.00 Bathroom, 802 sqft Rural on 4.52 Acres

Mulhurst Bay, Rural Wetaskiwin County, AB

Affordable acreage just a short drive to the north shore of Pigeon Lake. 4.5 acres, fully serviced lot with a year round home that has had numerous upgrades in the past few years: Kitchen, bathroom, windows, vinyl plank flooring, new metal siding with1 inch of styrofoam insulation on exterior walls making this a very efficient home to heat. 2 bedrooms, 1 full bath and open kitchen and living room. Outside, this very private lot is surrounded by trees and has an abundance of storage with a 30x20 Quonset, 3 storage sheds, a mobile shed, a wood shelter and a spot to park an RV. There are hot and cold taps outside, a water softener and hot water on demand. Escape to the country and start enjoying the peace and quiet of country living.

#### **Exterior**

Exterior Wood

**Exterior Features** Boating, Golf Nearby, Hillside, Schools, Shopping Nearby, Treed Lot

Construction Wood Foundation Slab