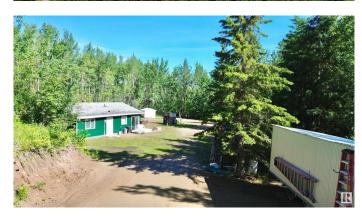

### \$390,000

2 Bedroom, 1.00 Bathroom, 802 sqft Rural on 4.52 Acres

Mulhurst Bay, Rural Wetaskiwin County, AB

Affordable acreage just a short drive to the north shore of Pigeon Lake. 4.5 acres, fully serviced lot with a year round home that has had numerous upgrades in the past few years: Kitchen, bathroom, windows, vinyl plank flooring, new metal siding with1 inch of styrofoam insulation on exterior walls making this a very efficient home to heat. 2 bedrooms, 1 full bath and open kitchen and living room. Outside, this very private lot is surrounded by trees and has an abundance of storage with a 30x20 Quonset, 3 storage sheds, a mobile shed, a wood shelter and a spot to park an RV. There are hot and cold taps outside, a water softener and hot water on demand. Escape to the country and start enjoying the peace and quiet of country living.

#### **Exterior**

Exterior Wood

**Exterior Features** Boating, Golf Nearby, Hillside, Schools, Shopping Nearby, Treed Lot

Construction Wood Foundation Slab