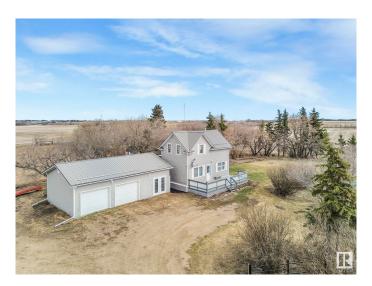

### \$369,900

2 Bedroom, 1.00 Bathroom, 1,235 sqft Rural on 4.00 Acres

None, Rural Lamont County, AB

"UPGRADED CHARACTER HOME" 2 BR one bath and a main floor laundry. Some of the upgrades include a long lasting metal roofing, electrical panel and water lines, Hi efficiency furnace, new lament flooring, Paint, some windows, new window louvers, soffits fascia and eaves, newer treated back deck, some lighting, new gravel on front driveway and the oversized garage has new insulation and drywall. The well was just shocked and the water is good. Hi-way frontage with a service road just before Mundare and agricultural zoning located on a partially fenced 4.0 acres. Don't miss this affordable acreage.

#### **Amenities**

Features Deck, Dugout Basement, Hot Water Natural Gas, No Animal Home, No

Smoking Home, Vinyl Windows

Parking Spaces 4

# **Exterior**

Exterior Wood

Exterior Features Fenced, Golf Nearby, Landscaped, Schools, Shopping Nearby

Construction Wood

Foundation Concrete Perimeter, Stone