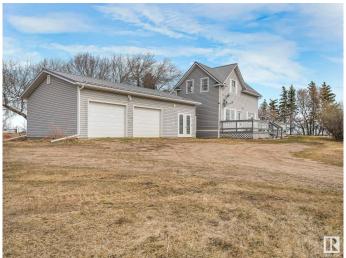

### \$369,900

2 Bedroom, 1.00 Bathroom, 1,235 sqft Rural on 4.00 Acres

None, Rural Lamont County, AB

"UPGRADED CHARACTER HOME" 2 BR one bath and a main floor laundry. Some of the upgrades include a long lasting metal roofing, electrical panel and water lines, Hi efficiency furnace, new lament flooring, Paint, some windows, new window louvers, soffits fascia and eaves, newer treated back deck, some lighting, new gravel on front driveway and the oversized garage has new insulation and drywall. The well was just shocked and the water is good. Hi-way frontage with a service road just before Mundare and agricultural zoning located on a partially fenced 4.0 acres. Don't miss this affordable acreage.

## **Essential Information**

MLS® # E4430956 Price \$369,900

Bedrooms 2 Bathrooms 1.00

Full Baths 1

Square Footage 1,235
Acres 4.00
Year Built 1948
Type Rural

Sub-Type Detached Single Family

Style 1 and Half Storey

# **Exterior**

Exterior Wood

Exterior Features Fenced, Golf Nearby, Landscaped, Schools, Shopping Nearby

Construction Wood

Foundation Concrete Perimeter, Stone