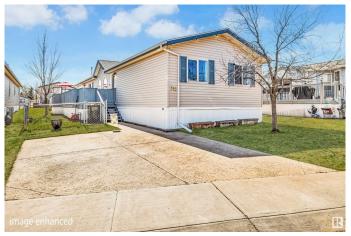

# **\$179,900 - 315 Maplewood Dr, Edmonton**

MLS® #E4430624

### \$179,900

4 Bedroom, 2.00 Bathroom, 1,500 sqft Land Lease Community on 0.00 Acres

Maple Ridge (Edmonton), Edmonton, AB

Welcome to this FOUR bedroom, TWO full bathroom home in Maple Ridge! A bright & open layout with 1,500sqft! You will appreciate the high vaulted ceiling, the floor-to-ceiling windows in the living room and the spacious deck & yard! This home has been tastefully updated & well maintained. New main water lines w/ new heat tape! New dishwasher! Recently painted throughout! New baseboards! Floating island! Great neighbors! Fully fenced yard! You will love being directly across from beautiful Maple Ridge Park, and Maple Downs Park (15.9 acres) is only a 4min walk away! Enjoy the playground & sports facilities including a soccer court, basketball court, and bike paths! If you are looking for a modern home with room to grow this is it! PERK: 8x8 shed included! This home is a must see!