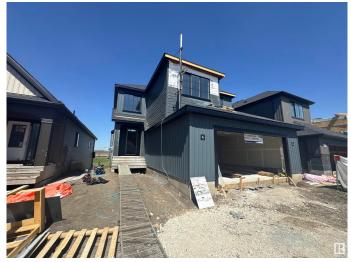

#### \$939,900

3 Bedroom, 2.50 Bathroom, 2,400 sqft Single Family on 0.00 Acres

Chérot, St. Albert, AB

Introducing the Nova by award winning builder Justin Gray Homes, showcasing the professionally designed Modern Farmhouse palette. This POND-BACKING WALKOUT sits on a spacious 32' pocket lot in Cherot -2025's Best New Community, near future schools & a rec center. With 2400 sqft of expertly crafted living space, this home stuns w/a 9' main floor, grand open to above great room, & luxurious hardwood flooring. A spacious foyer leads past a den w/double doors, 1/2 bath, & mudroom w/BUILT-IN MDF SHELVING & large broom closet. Through Justin Gray's ICONIC ARCHWAYS, step into a WALK-THRU PANTRY & chef-inspired kitchen w/ premium dove-tailed cabinetry & a grand CARRARA QUARTZ island. Upstairs, find 3 bdrms, 2 baths, a bonus rm, & convenient laundry. The primary retreat features a wainscoted feature wall, VAULTED ceilings, massive WIC & 5PC SPA-LIKE ENSUITE w/soaker tub & water closet. Enjoy your OVERSIZED dbl garage, & over \$51K in upgrades! Estimated completion: July 2025. Photos from a similar palette.

## Exterior

| Exterior          | Wood, Vinyl, Hardie Board Siding |
|-------------------|----------------------------------|
| Exterior Features |                                  |
|                   | Shopping Nearby, Stream/Pond     |
| Roof              | Asphalt Shingles                 |
| Construction      | Wood, Vinyl, Hardie Board Siding |
| Foundation        | Concrete Perimeter               |