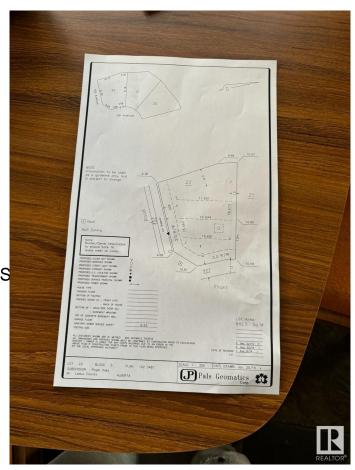

### \$339,000

0 Bedroom, 0.00 Bathroom, Rural on 0.16 Acres

Royal Oaks\_LEDU, Rural Leduc County, AB

Welcome to Royal Oaks Corner Lot â€" an exceptional opportunity to build your Custom-built dream Home. Enjoy the added benefits of green space and walking trails at the rear of the property. The lot is serviced with municipal water and sewer, ensuring convenience and reliability. With its prime location, you're only approximately 10 minutes from Edmonton International Airport, Costco, and other major amenities. Public transportation options are close by, and you'll be just 5-6 minutes from Edmonton South Common, which offers free Wi-Fi parks, a 2.5-acre playground, restaurants, and more. Royal Oaks is a prestigious neighborhood with multimillion-dollar homes, making it the perfect place to build the home you've always dreamed of. Don't miss out on this incredible opportunity!.

#### **Essential Information**

MLS® # E4427897 Price \$339,000

Bathrooms 0.00
Acres 0.16
Type Rural

Sub-Type Vacant Lot/Land

Status Active

## **Community Information**

Address 3004 59 Ave

Area Rural Leduc County

Subdivision Royal Oaks\_LEDU

City Rural Leduc County

County ALBERTA

Province AB

Postal Code T4X 0X9