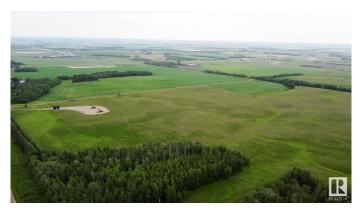

#### \$324,000

0 Bedroom, 0.00 Bathroom, Rural on 39.78 Acres

None, Rural Lamont County, AB

Beautiful 40 acre parcel 1 minute south of Hwy 15 close to Lamont, Bruderheim, Fort Saskatchewan, Elk Island N.P. and Alberta's Industrial Heartland! This is the middle of 3 contiguous parcels that together total ~120 acres. All three parcels of 40 acres each are listed for sale, as separate listings. ZONED Heartland Agriculture Industrial - so permitted uses are broad, including light industrial possibilities, farming, BUILDING A DREAM HOUSE and HOBBY FARM. Hayfield is currently hayed on a bale share arrangement by informal tenancy Power pole and old service may be able to be reactivated for less money than a new service.... Beautiful land with trees, privacy, and lots of OPPORTUNITY.