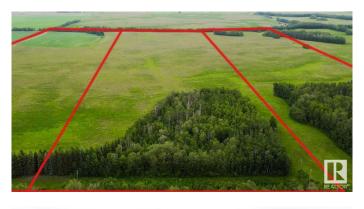

#### \$324,000

0 Bedroom, 0.00 Bathroom, Rural on 39.78 Acres

None, Rural Lamont County, AB

Beautiful 40 acre parcel 1 minute south of Hwy 15 close to Lamont, Bruderheim, Fort Saskatchewan, Elk Island N.P. and Alberta's Industrial Heartland! This is the middle of 3 contiguous parcels that together total ~120 acres. All three parcels of 40 acres each are listed for sale, as separate listings. ZONED Heartland Agriculture Industrial - so permitted uses are broad, including light industrial possibilities, farming, BUILDING A DREAM HOUSE and HOBBY FARM. Hayfield is currently hayed on a bale share arrangement by informal tenancy Power pole and old service may be able to be reactivated for less money than a new service.... Beautiful land with trees, privacy, and lots of OPPORTUNITY.