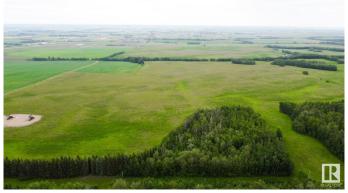

#### \$324,000

0 Bedroom, 0.00 Bathroom, Rural on 39.78 Acres

None, Rural Lamont County, AB

Beautiful 40 acre parcel 1 minute south of Hwy 15 close to Lamont, Bruderheim, Fort Saskatchewan, Elk Island N.P. and Alberta's Industrial Heartland! This is the middle of 3 contiguous parcels that together total ~120 acres. All three parcels of 40 acres each are listed for sale, as separate listings. ZONED Heartland Agriculture Industrial - so permitted uses are broad, including light industrial possibilities, farming, BUILDING A DREAM HOUSE and HOBBY FARM. Hayfield is currently hayed on a bale share arrangement by informal tenancy Power pole and old service may be able to be reactivated for less money than a new service.... Beautiful land with trees, privacy, and lots of OPPORTUNITY.