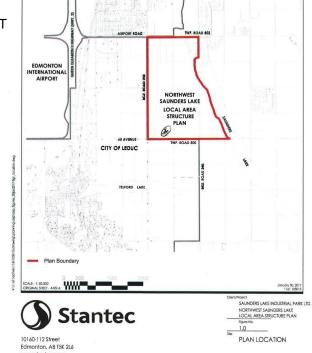

## \$3,890,000

0 Bedroom, 0.00 Bathroom, Rural on 59.80 Acres

None, Rural Leduc County, AB

APP 59.8 ACRES(MORE OR LESS).LOCATED ON 65 AVE BETWEEN RR 245 AND 250.PARCEL IS LOCATED IN LEDUC COUNTY AND HAS A GREAT POTENTIAL IN SAUNDERS LAKE AREA STRUCTURE PLAN.FUTURE PROPOSED ZONING IS MEDIUM INDUSTRIAL.