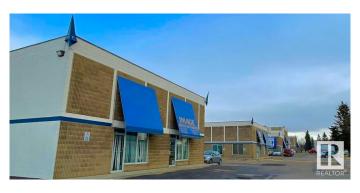

#### \$0

0 Bedroom, 0.00 Bathroom, Industrial on 0.00 Acres

Campbell Business Park, St. Albert, AB

**NEWLY REMODELED 2023: Call** 587-635-1999 for availability and rates Concorde Centre is a Flex/Warehouse = Multi-use Warehouse/Bay/Office/Shop FLEXIBLE CONFIGURATION, conveniently located just minutes off the Anthony Henday N. Hwy. North Edmonton/St. Albert commercial district community with customer and employee parking. Concorde Centre; Solid concrete structure buildings with HIGH VISABILITY signage above each leasable space. Building Info: -Insulated concrete blocks, steel ceiling deck with SBS roof -Highly Insulated -Loading: Mix of Grade with 16x16 O/H -Power Supply: 3 phase power with 100-600A service -Floor Drain Sumps in Place -Ceiling Height: up to 24' -Heating: Mix of Rooftop HVAC system and Radiant heating units 2,200sqft unit, with \$6.00/sqft promotional rate available! Potential availability by end of July 2025, Features include a grade-level bay with one (1) overhead door, mezzanine, one (1) washroom and paint booth (can be removed if not needed)