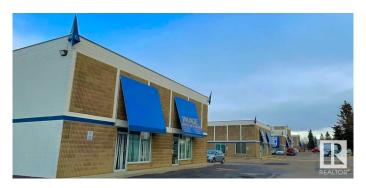

#### \$0

0 Bedroom, 0.00 Bathroom, Industrial on 0.00 Acres

Campbell Business Park, St. Albert, AB

**NEWLY REMODELED 2023: Call** 587-635-1999 for availability and rates Concorde Centre is a Flex/Warehouse = Multi-use Warehouse/Bay/Office/Shop FLEXIBLE CONFIGURATION, conveniently located just minutes off the Anthony Henday N. Hwy. North Edmonton/St. Albert commercial district community with customer and employee parking. Concorde Centre; Solid concrete structure buildings with HIGH VISABILITY signage above each leasable space. Building Info: -Insulated concrete blocks, steel ceiling deck with SBS roof -Highly Insulated -Loading: Mix of Grade with 16x16 O/H -Power Supply: 3 phase power with 100-600A service -Floor Drain Sumps in Place -Ceiling Height: up to 24' -Heating: Mix of Rooftop HVAC system and Radiant heating units 2,200sqft unit, with \$6.00/sqft promotional rate available! Potential availability by end of July 2025, Features include a grade-level bay with one (1) overhead door, mezzanine, one (1) washroom and paint booth (can be removed if not needed)